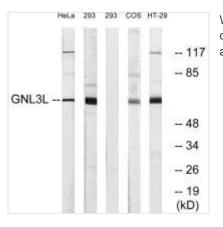

Image

Western blot analysis of extracts from HeLa cells, 293 cells and HT-29 cells, using GNL3L antibody.

1