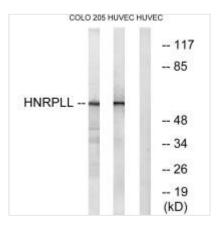

**Image** 

Western blot analysis of extracts from COLO cells and HUVEC cells, using HNRPLL antibody.