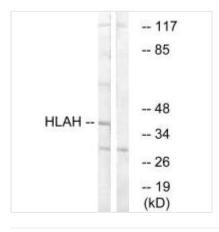

**Image** 

Western blot analysis of extracts from LOVO cells, using HLAH antibody.