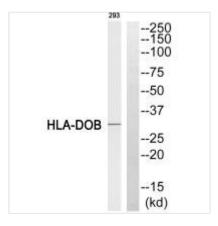

**Image** 

Western blot analysis of extracts from 293 cell, using HLA-DOB antibody.