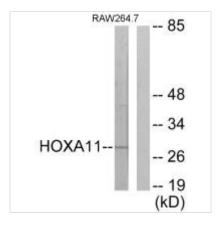

Western blot analysis of extracts from RAW264.7 cells, using HOXA11/D11 antibody.