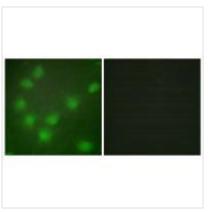

## **CUSABIO TECHNOLOGY LLC**

Immunofluorescence analysis of HUVEC cells, using HOXA11/D11 antibody.