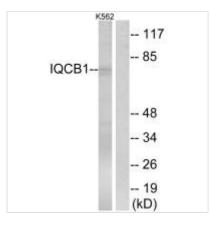

|
| Alias                      | IQ motif containing B1; NPHP5; PIQ; SLSN5;                                                                                |
| Product Type               | Polyclonal Antibody                                                                                                       |
| Immunogen Species          | Homo sapiens (Human)                                                                                                      |
| Target Names               | IQCB1                                                                                                                     |
| lman                       |                                                                                                                           |





Western blot analysis of extracts from K562 cells, using IQCB1 antibody.