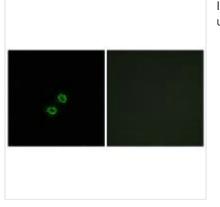

## KIR2DL5B Antibody

| Product Code               | CSB-PA970470                                                                                                              |
|----------------------------|---------------------------------------------------------------------------------------------------------------------------|
| Storage                    | Upon receipt, store at -20°C or -80°C. Avoid repeated freeze.                                                             |
| Uniprot No.                | Q8NHK3                                                                                                                    |
| Immunogen                  | Synthesized peptide derived from internal of Human KIR2DL5B.                                                              |
| Raised In                  | Rabbit                                                                                                                    |
| Species Reactivity         | Human                                                                                                                     |
| Specificity                | The antibody detects endogenous levels of total KIR2DL5B protein.                                                         |
| <b>Tested Applications</b> | ELISA,IF;IF:1:100-1:500                                                                                                   |
| Form                       | Rabbit IgG in phosphate buffered saline (without Mg2+ and Ca2+), pH 7.4, 150mM NaCl, 0.02% sodium azide and 50% glycerol. |
| Purification Method        | The antibody was affinity-purified from rabbit antiserum by affinity-<br>chromatography using epitope-specific immunogen. |
| Clonality                  | Polyclonal                                                                                                                |
| Alias                      | Killer cell immunoglobulin-like receptor 2DL5B ; Killer cell immunoglobulin-like receptor 2DLX; CD158f2 antigen;          |
| Product Type               | Polyclonal Antibody                                                                                                       |
| Immunogen Species          | Homo sapiens (Human)                                                                                                      |
| Target Names               | KIR2DL5B                                                                                                                  |
| Image                      | Immunofluorescence analysis of A549 cells                                                                                 |

Immunofluorescence analysis of A549 cells, using KIR2DL5B antibody.

1