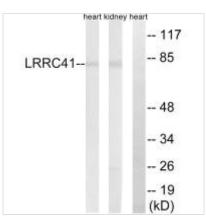

**Image** 

Western blot analysis of extracts from rat kidney/rat heart cells, using LRRC41 antibody.