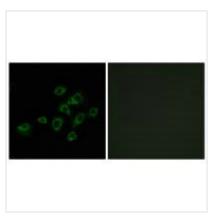

## **CUSABIO TECHNOLOGY LLC**

Immunofluorescence analysis of A549 cells, using LILRA1 antibody.