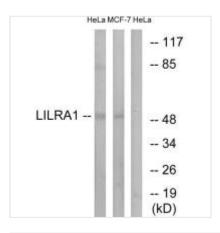

**Image** 

Western blot analysis of extracts from HeLa cells and MCF-7 cells, using LILRA1 antibody.