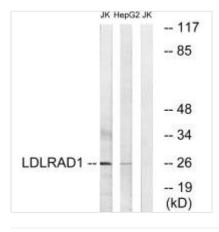

Western blot analysis of extracts from Jurkat cells and HepG2 cells, using LDLRAD1 antibody.