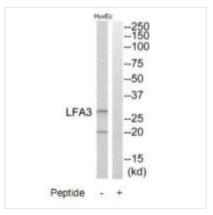

**Image** 

Western blot analysis of extracts from HuvEc cells, using LFA3 antibody.