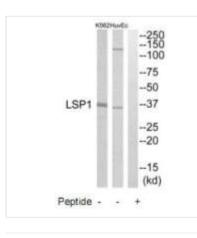

Image

Western blot analysis of extracts from HuvEc cells and K562 cells, using LSP1 antibody.

1