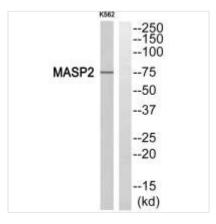

serine protease 2; Mannose-binding protein-associated serine protease 2; MASP-2; MBL-associated serine protease 2; |
| Product Type               | Polyclonal Antibody                                                                                                                      |
| Immunogen Species          | Homo sapiens (Human)                                                                                                                     |
| Target Names               | MASP2                                                                                                                                    |
| les a se                   |                                                                                                                                          |





Western blot analysis of extracts from K562 cell, using MASP2 antibody.