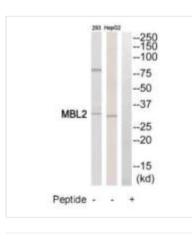

Image

Western blot analysis of extracts from HepG2 cells and 293 cells, using MBL2 antibody.

1