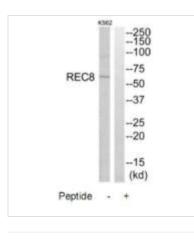

Image

Western blot analysis of extracts from K562 cells, using REC8 antibody.

1