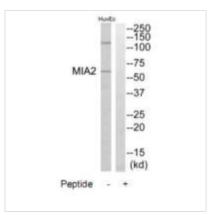

**Image** 

Western blot analysis of extracts from HuvEc cells, using MIA2 antibody.