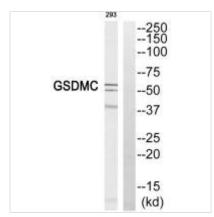

## **GSDMC** Antibody

| Product Code               | CSB-PA206564                                                                                                              |
|----------------------------|---------------------------------------------------------------------------------------------------------------------------|
| Storage                    | Upon receipt, store at -20°C or -80°C. Avoid repeated freeze.                                                             |
| Uniprot No.                | Q9BYG8                                                                                                                    |
| Immunogen                  | Synthesized peptide derived from internal of Human GSDMC.                                                                 |
| Raised In                  | Rabbit                                                                                                                    |
| Species Reactivity         | Human                                                                                                                     |
| Specificity                | The antibody detects endogenous levels of total GSDMC protein.                                                            |
| <b>Tested Applications</b> | ELISA,WB;WB:1:500-1:3000                                                                                                  |
| Form                       | Rabbit IgG in phosphate buffered saline (without Mg2+ and Ca2+), pH 7.4, 150mM NaCl, 0.02% sodium azide and 50% glycerol. |
| Purification Method        | The antibody was affinity-purified from rabbit antiserum by affinity-chromatography using epitope-specific immunogen.     |
| Clonality                  | Polyclonal                                                                                                                |
| Alias                      | Melanoma-derived leucine zipper-containing extranuclear factor;                                                           |
| Product Type               | Polyclonal Antibody                                                                                                       |
| Immunogen Species          | Homo sapiens (Human)                                                                                                      |
| Target Names               | GSDMC                                                                                                                     |
| Image                      | Wastern blot analysis of extracts from 203 cell                                                                           |

Western blot analysis of extracts from 293 cell, using GSDMC antibody.