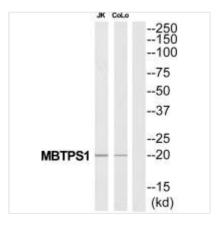

**Image** 

Western blot analysis of extracts from Jurkat/COLO205 cells, using MBTPS1 antibody.