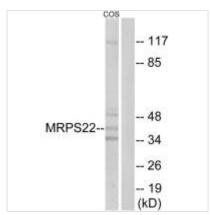

## MRPS22 Antibody

| <b>Product Code</b>        | CSB-PA785563                                                                                                              |
|----------------------------|---------------------------------------------------------------------------------------------------------------------------|
| Storage                    | Upon receipt, store at -20°C or -80°C. Avoid repeated freeze.                                                             |
| Uniprot No.                | P82650                                                                                                                    |
| Immunogen                  | Synthesized peptide derived from internal of Human MRPS22.                                                                |
| Raised In                  | Rabbit                                                                                                                    |
| Species Reactivity         | Human                                                                                                                     |
| Specificity                | The antibody detects endogenous levels of total MRPS22 protein.                                                           |
| <b>Tested Applications</b> | ELISA,WB,IF;WB:1:500-1:3000,IF:1:100-1:500                                                                                |
| Form                       | Rabbit IgG in phosphate buffered saline (without Mg2+ and Ca2+), pH 7.4, 150mM NaCl, 0.02% sodium azide and 50% glycerol. |
| Purification Method        | The antibody was affinity-purified from rabbit antiserum by affinity-chromatography using epitope-specific immunogen.     |
| Clonality                  | Polyclonal                                                                                                                |
| Alias                      | mitochondrial 28S ribosomal protein S22; MRP-S22; RPMS22; RT22; S22mt                                                     |
| Product Type               | Polyclonal Antibody                                                                                                       |
| Immunogen Species          | Homo sapiens (Human)                                                                                                      |
| Target Names               | MRPS22                                                                                                                    |
| Image                      | Western blot analysis of extracts from COS cells                                                                          |

Western blot analysis of extracts from COS cells, using MRPS22 antibody.