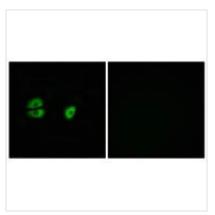

## **CUSABIO TECHNOLOGY LLC**

Immunofluorescence analysis of A549 cells, using MRPS22 antibody.