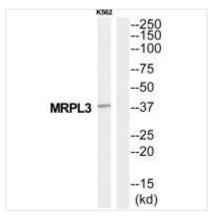

**Image** 

Western blot analysis of extracts from K562 cells, using MRPL3 antibody.