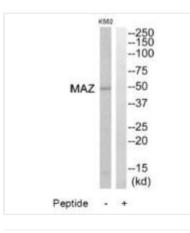

Image

Western blot analysis of extracts from K562 cells, using MAZ antibody.

1