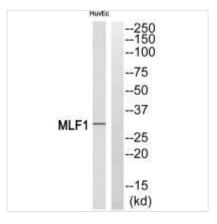

|
| Alias                      | Myeloid leukemia factor 1; Myelodysplasia-myeloid leukemia factor 1;                                                      |
| <b>Product Type</b>        | Polyclonal Antibody                                                                                                       |
| Immunogen Species          | Homo sapiens (Human)                                                                                                      |
| Target Names               | MLF1                                                                                                                      |
| Imaga                      |                                                                                                                           |





Western blot analysis of extracts from HUVEC cells, using MLF1 antibody.