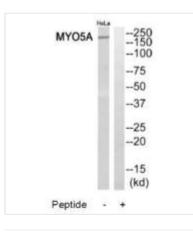

Image

Western blot analysis of extracts from HeLa cells, using MYO5A antibody.

1