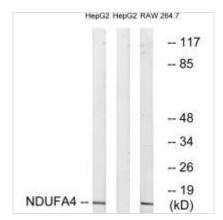

## NDUFA4 Antibody

| <b>Product Code</b>        | CSB-PA955890                                                                                                              |
|----------------------------|---------------------------------------------------------------------------------------------------------------------------|
| Storage                    | Upon receipt, store at -20°C or -80°C. Avoid repeated freeze.                                                             |
| Uniprot No.                | O00483                                                                                                                    |
| Immunogen                  | Synthesized peptide derived from internal of Human NDUFA4.                                                                |
| Raised In                  | Rabbit                                                                                                                    |
| Species Reactivity         | Human                                                                                                                     |
| Specificity                | The antibody detects endogenous levels of total NDUFA4 protein.                                                           |
| <b>Tested Applications</b> | ELISA,WB;WB:1:500-1:3000                                                                                                  |
| Form                       | Rabbit IgG in phosphate buffered saline (without Mg2+ and Ca2+), pH 7.4, 150mM NaCl, 0.02% sodium azide and 50% glycerol. |
| Purification Method        | The antibody was affinity-purified from rabbit antiserum by affinity-chromatography using epitope-specific immunogen.     |
| Clonality                  | Polyclonal                                                                                                                |
| Alias                      | CI-MLRQ; complex I-MLRQ; EC 1.6.5.3; EC 1.6.99.3; MLRQ                                                                    |
| Product Type               | Polyclonal Antibody                                                                                                       |
| Immunogen Species          | Homo sapiens (Human)                                                                                                      |
| Target Names               | NDUFA4                                                                                                                    |
| Image                      | HepG2 HepG2 RAW 284.7 Western blot analysis of extracts from HepG2                                                        |

Western blot analysis of extracts from HepG2 cells and RAW264.7 cells, using NDUFA4 antibody.