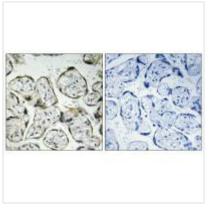

## **CUSABIO TECHNOLOGY LLC**

Immunohistochemistry analysis of paraffinembedded human placenta tissue, using MT-ND1 antibody.