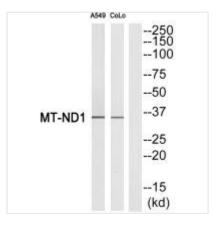

**Image** 

Western blot analysis of extracts from A549 cells and COLO cells, using MT-ND1 antibody.