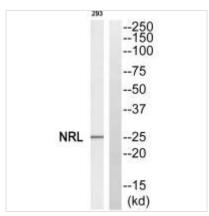

## NRL Antibody

| <b>Product Code</b>        | CSB-PA933723                                                                                                              |
|----------------------------|---------------------------------------------------------------------------------------------------------------------------|
| Storage                    | Upon receipt, store at -20°C or -80°C. Avoid repeated freeze.                                                             |
| Uniprot No.                | P54845                                                                                                                    |
| Immunogen                  | Synthesized peptide derived from N-terminal of Human NRL.                                                                 |
| Raised In                  | Rabbit                                                                                                                    |
| Species Reactivity         | Human                                                                                                                     |
| Specificity                | The antibody detects endogenous levels of total NRL protein.                                                              |
| <b>Tested Applications</b> | ELISA,WB;WB:1:500-1:3000                                                                                                  |
| Form                       | Rabbit IgG in phosphate buffered saline (without Mg2+ and Ca2+), pH 7.4, 150mM NaCl, 0.02% sodium azide and 50% glycerol. |
| Purification Method        | The antibody was affinity-purified from rabbit antiserum by affinity-chromatography using epitope-specific immunogen.     |
| Clonality                  | Polyclonal                                                                                                                |
| Alias                      | Neural retina-specific leucine zipper protein; NRL; D14S46E;                                                              |
| Product Type               | Polyclonal Antibody                                                                                                       |
| Immunogen Species          | Homo sapiens (Human)                                                                                                      |
| Target Names               | NRL                                                                                                                       |
| Image                      | Western blot analysis of extracts from 203 cells                                                                          |

Western blot analysis of extracts from 293 cells, using NRL antibody.