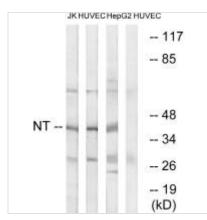

## NTM Antibody

| <b>Product Code</b>        | CSB-PA833225                                                                                                              |
|----------------------------|---------------------------------------------------------------------------------------------------------------------------|
| Storage                    | Upon receipt, store at -20°C or -80°C. Avoid repeated freeze.                                                             |
| Uniprot No.                | Q9P121                                                                                                                    |
| Immunogen                  | Synthesized peptide derived from internal of Human NT.                                                                    |
| Raised In                  | Rabbit                                                                                                                    |
| Species Reactivity         | Human                                                                                                                     |
| Specificity                | The antibody detects endogenous levels of total NT protein.                                                               |
| <b>Tested Applications</b> | ELISA,WB;WB:1:500-1:3000                                                                                                  |
| Form                       | Rabbit IgG in phosphate buffered saline (without Mg2+ and Ca2+), pH 7.4, 150mM NaCl, 0.02% sodium azide and 50% glycerol. |
| Purification Method        | The antibody was affinity-purified from rabbit antiserum by affinity-chromatography using epitope-specific immunogen.     |
| Clonality                  | Polyclonal                                                                                                                |
| Alias                      | neurotrimin; NTM; NTRI;                                                                                                   |
| Product Type               | Polyclonal Antibody                                                                                                       |
| Immunogen Species          | Homo sapiens (Human)                                                                                                      |
| Target Names               | NTM                                                                                                                       |
| Image                      | JKHUVECHepG2HUVEC Western blot analysis of extracts from Jurket                                                           |

Western blot analysis of extracts from Jurkat cells, HUVEC cells and HepG2 cells, using NT antibody.