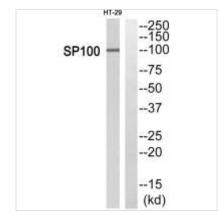

|
| Alias                      | DKFZp686E07254; FLJ00340; FLJ34579; Lysp100b; nuclear antigen Sp100                                                       |
| Product Type               | Polyclonal Antibody                                                                                                       |
| Immunogen Species          | Homo sapiens (Human)                                                                                                      |
| Target Names               | SP100                                                                                                                     |
| Image                      | Mestern blot analysis of extracts from HT20                                                                               |



Western blot analysis of extracts from HT29 cells, using SP100 antibody.