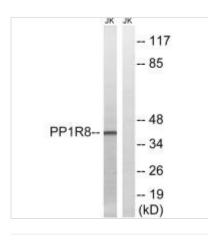

Image

Western blot analysis of extracts from Jurkat cells, using PPP1R8 antibody.

1