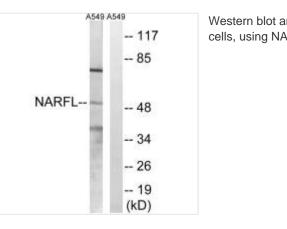

Image

Western blot analysis of extracts from A549 cells, using NARFL antibody.

1