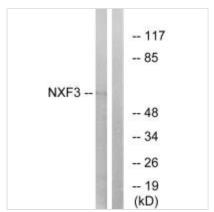

## NXF3 Antibody

| <b>Product Code</b> | CSB-PA261698                                                                                                              |
|---------------------|---------------------------------------------------------------------------------------------------------------------------|
| Storage             | Upon receipt, store at -20°C or -80°C. Avoid repeated freeze.                                                             |
| Uniprot No.         | Q9H4D5                                                                                                                    |
| Immunogen           | Synthesized peptide derived from internal of Human NXF3.                                                                  |
| Raised In           | Rabbit                                                                                                                    |
| Species Reactivity  | Human                                                                                                                     |
| Specificity         | The antibody detects endogenous levels of total NXF3 protein.                                                             |
| Tested Applications | ELISA,WB;WB:1:500-1:3000                                                                                                  |
| Form                | Rabbit IgG in phosphate buffered saline (without Mg2+ and Ca2+), pH 7.4, 150mM NaCl, 0.02% sodium azide and 50% glycerol. |
| Purification Method | The antibody was affinity-purified from rabbit antiserum by affinity-chromatography using epitope-specific immunogen.     |
| Clonality           | Polyclonal                                                                                                                |
| Alias               | nuclear RNA export factor 3; TAP-like 3; TAPL-3; TAPL3;                                                                   |
| Product Type        | Polyclonal Antibody                                                                                                       |
| Immunogen Species   | Homo sapiens (Human)                                                                                                      |
| <b>Target Names</b> | NXF3                                                                                                                      |
| Image               | Western blot analysis of extracts from MCE-7                                                                              |

Western blot analysis of extracts from MCF-7 cells, using NXF3 antibody.