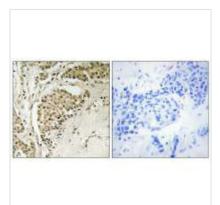

Immunohistochemistry analysis of paraffinembedded human breast carcinoma tissue using NOM1 antibody.