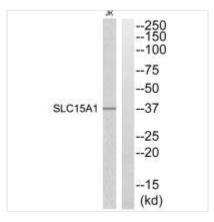

**Image** 

Western blot analysis of extracts from Jurkat cells, using SLC15A1 antibody.