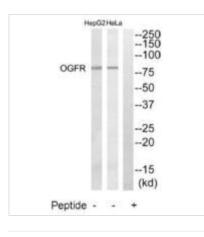

Image

Western blot analysis of extracts from HeLa cells and HepG2 cells, using OGFR antibody.

1