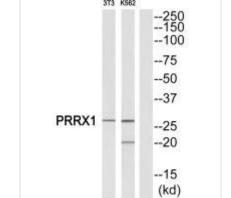

## PRRX1 Antibody

| <b>Product Code</b> | CSB-PA188829                                                                                                                                                  |
|---------------------|---------------------------------------------------------------------------------------------------------------------------------------------------------------|
| Storage             | Upon receipt, store at -20°C or -80°C. Avoid repeated freeze.                                                                                                 |
| Uniprot No.         | P54821                                                                                                                                                        |
| Immunogen           | Synthesized peptide derived from Internal of Human PRRX1.                                                                                                     |
| Raised In           | Rabbit                                                                                                                                                        |
| Species Reactivity  | Human,Mouse,Rat                                                                                                                                               |
| Specificity         | The antibody detects endogenous levels of total PRRX1 protein.                                                                                                |
| Tested Applications | ELISA,WB;WB:1:500-1:3000                                                                                                                                      |
| Form                | Rabbit IgG in phosphate buffered saline (without Mg2+ and Ca2+), pH 7.4, 150mM NaCl, 0.02% sodium azide and 50% glycerol.                                     |
| Purification Method | The antibody was affinity-purified from rabbit antiserum by affinity-chromatography using epitope-specific immunogen.                                         |
| Clonality           | Polyclonal                                                                                                                                                    |
| Alias               | Homeobox protein PHOX1; paired mesoderm homeo box 1; paired mesoderm homeobox 1 isoform pmx-1b; Paired mesoderm homeobox protein 1; paired related homeobox 1 |
| Product Type        | Polyclonal Antibody                                                                                                                                           |
| Immunogen Species   | Homo sapiens (Human)                                                                                                                                          |
| Target Names        | PRRX1                                                                                                                                                         |
| Image               | 3T3 K562 Western blot analysis of extracts from                                                                                                               |

Western blot analysis of extracts from NIH-3T3/K562 cells, using PRRX1 antibody.