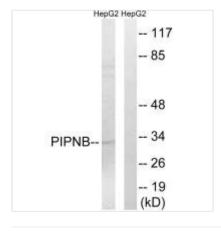

|
| Alias                      | Phosphatidylinositol transfer protein beta isoform; PI-TP-beta; PI-TPbeta; PIPNB; PPI2                                    |
| Product Type               | Polyclonal Antibody                                                                                                       |
| Immunogen Species          | Homo sapiens (Human)                                                                                                      |
| Target Names               | PITPNB                                                                                                                    |
|                            |                                                                                                                           |





Western blot analysis of extracts from HepG2 cells, using PITPNB antibody.