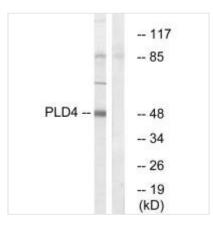

**Image** 

Western blot analysis of extracts from Jurkat cells, using PLD4 antibody.