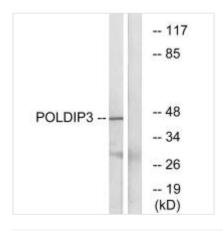

**Image** 

Western blot analysis of extracts from RAW264.7 cells, using POLDIP3 antibody.