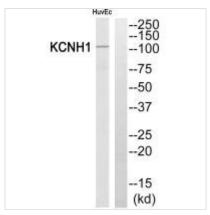

subunit Kv10.1; Ether-a-go-go potassium channel 1; hEAG1; h-eag |
| Product Type               | Polyclonal Antibody                                                                                                                                   |
| Immunogen Species          | Homo sapiens (Human)                                                                                                                                  |
| Target Names               | KCNH1                                                                                                                                                 |
| Image                      | Hwee Western blot analysis of extracts from HuyEc                                                                                                     |



Western blot analysis of extracts from HuvEc cells, using KCNH1 antibody.