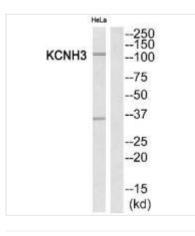

Image

Western blot analysis of extracts from HeLa cells, using KCNH3 antibody.

1