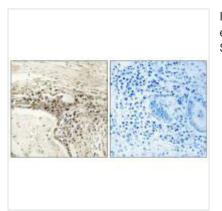

## **CUSABIO TECHNOLOGY LLC**

🕜 Tel: +1-301-363-4651 🛛 🖂 Email: cusabio@cusabio.com 🥥 Website: www.cusabio.com 🍙

Immunohistochemistry analysis of paraffinembedded human lung carcinoma tissue using SSH3 antibody.