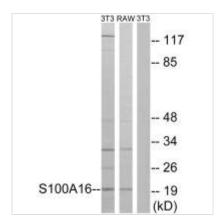

Western blot analysis of extracts from 3T3 cells and RAW264.7 cells, using S100A16 antibody.