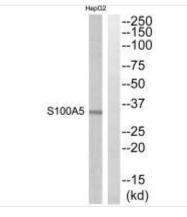

## S100A5 Antibody

| Product Code        | CSB-PA187722                                                                                                              |
|---------------------|---------------------------------------------------------------------------------------------------------------------------|
| Storage             | Upon receipt, store at -20°C or -80°C. Avoid repeated freeze.                                                             |
| Uniprot No.         | P33763                                                                                                                    |
| Immunogen           | Synthesized peptide derived from internal of Human S100A5.                                                                |
| Raised In           | Rabbit                                                                                                                    |
| Species Reactivity  | Human,Mouse,Rat                                                                                                           |
| Specificity         | The antibody detects endogenous levels of total S100A5 protein.                                                           |
| Tested Applications | ELISA,WB;WB:1:500-1:3000                                                                                                  |
| Form                | Rabbit IgG in phosphate buffered saline (without Mg2+ and Ca2+), pH 7.4, 150mM NaCl, 0.02% sodium azide and 50% glycerol. |
| Purification Method | The antibody was affinity-purified from rabbit antiserum by affinity-<br>chromatography using epitope-specific immunogen. |
| Clonality           | Polyclonal                                                                                                                |
| Alias               | Protein S-100D; Protein S100-A5; S100 calcium binding protein A5; S100 calcium-binding protein A5; S100A5                 |
| Product Type        | Polyclonal Antibody                                                                                                       |
| Immunogen Species   | Homo sapiens (Human)                                                                                                      |
| Target Names        | S100A5                                                                                                                    |
| Image               | Hep02 Western blot analysis of extracts from HenG2                                                                        |

Western blot analysis of extracts from HepG2 cells, using S100A5 antibody.

1