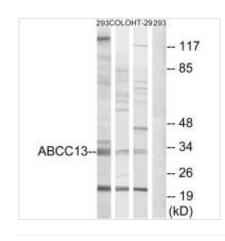

## **CUSABIO TECHNOLOGY LLC**

🕜 Tel: +1-301-363-4651 🛛 🖂 Email: cusabio@cusabio.com 🙆 Website: www.cusabio.com 🧉

Immunohistochemistry analysis of paraffinembedded human liver carcinoma tissue using ABCC13 antibody.