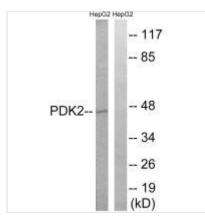

**Image** 

Western blot analysis of extracts from HepG2 cells, using PDK2 antibody.