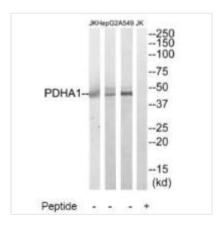

## **CUSABIO TECHNOLOGY LLC**

Immunohistochemistry analysis of paraffinembedded human breast carcinoma tissue using PDHA1 antibody.