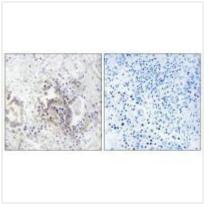

## **CUSABIO TECHNOLOGY LLC**

Immunohistochemistry analysis of paraffinembedded human lung carcinoma tissue, using CHML antibody.