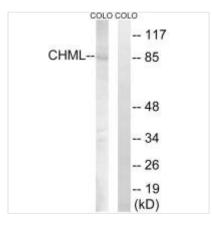

**Image** 

Western blot analysis of extracts from COLO cells, using CHML antibody.