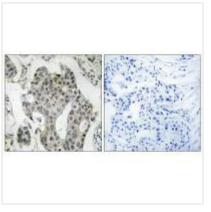

## **CUSABIO TECHNOLOGY LLC**

Immunohistochemistry analysis of paraffinembedded human breast carcinoma tissue using RAB3GAP2 antibody.