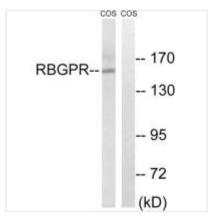

|
| Alias                      | RAB3 GTPase activating protein 2 (non-catalytic); RAB3-GAP150; RAB3GAP150; RBGPR; RGAP-iso                                |
| Product Type               | Polyclonal Antibody                                                                                                       |
| Immunogen Species          | Homo sapiens (Human)                                                                                                      |
| Target Names               | RAB3GAP2                                                                                                                  |
| lmaga                      |                                                                                                                           |





Western blot analysis of extracts from COS cells, using RAB3GAP2 antibody.



## **CUSABIO TECHNOLOGY LLC**







Immunohistochemistry analysis of paraffinembedded human breast carcinoma tissue using RAB3GAP2 antibody.