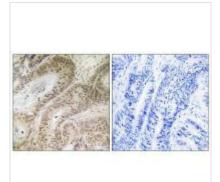

## RDM1 Antibody

| <b>Product Code</b>        | CSB-PA779905                                                                                                              |
|----------------------------|---------------------------------------------------------------------------------------------------------------------------|
| Storage                    | Upon receipt, store at -20°C or -80°C. Avoid repeated freeze.                                                             |
| Uniprot No.                | Q8NG50                                                                                                                    |
| Immunogen                  | Synthesized peptide derived from internal of Human RDM1.                                                                  |
| Raised In                  | Rabbit                                                                                                                    |
| Species Reactivity         | Human                                                                                                                     |
| Specificity                | The antibody detects endogenous levels of total RDM1 protein.                                                             |
| <b>Tested Applications</b> | ELISA,IHC;IHC:1:50-1:100                                                                                                  |
| Form                       | Rabbit IgG in phosphate buffered saline (without Mg2+ and Ca2+), pH 7.4, 150mM NaCl, 0.02% sodium azide and 50% glycerol. |
| Purification Method        | The antibody was affinity-purified from rabbit antiserum by affinity-chromatography using epitope-specific immunogen.     |
| Clonality                  | Polyclonal                                                                                                                |
| Alias                      | RAD52 homolog B; RAD52 motif-containing protein 1; RAD52B;                                                                |
| Product Type               | Polyclonal Antibody                                                                                                       |
| Immunogen Species          | Homo sapiens (Human)                                                                                                      |
| Target Names               | RDM1                                                                                                                      |
| Image                      | Immunohistochemistry analysis of paraffin-                                                                                |

Immunohistochemistry analysis of paraffinembedded human colon carcinoma tissue using RDM1 antibody.