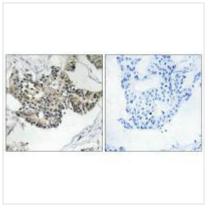

## **CUSABIO TECHNOLOGY LLC**

Immunohistochemistry analysis of paraffinembedded human breast carcinoma tissue, using RSAD1 antibody.